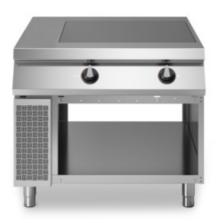

# [라] modular

Induction plate, 4 cooking zones, on open cabinet

### **Technical data**

| Modularity:               | On open cabinet |
|---------------------------|-----------------|
| Dimension (mm):           | 1000x1100x870   |
| Total eletric power (kW): | 20              |
| Electric power (V):       | 380-415         |
| Ampere (A):               | 30,5            |
| Phases:                   | 3N              |
| Cable section (mmq):      | 5G6             |
| Frequency (Hz):           | 50-60           |
| Net volume (m3):          | 0,957           |
| Packing dimensions (mm):  | 1280x1272x1274  |
| Gross weight (kg):        | 128             |
| Gross volume (m3):        | 2,074           |

#### Features

| Working top: | Rrealizzato in acciaio inox AISI 304<br>spessore 2 mm |
|--------------|-------------------------------------------------------|
| Knobs:       | Made of aluminum with IPX5 water protection           |
| Flue:        | Made of AISI 304 stainless steel                      |