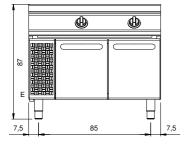

### **Technical draw**

E: Electric power

In order to constantly offer the best possible products we reserve the right to make changes on technical specifications without incurring any obligation for equipment previosly or subsequently sold.

### **Technical data**

| Modularity:               | On open cabinet |
|---------------------------|-----------------|
| Dimension (mm):           | 1000x1100x870   |
| Total eletric power (kW): | 20              |
| Electric power (V):       | 380-415         |
| Ampere (A):               | 30,5            |
| Phases:                   | 3N              |
| Cable section (mmq):      | 5G6             |
| Frequency (Hz):           | 50-60           |
| Net volume (m3):          | 0,957           |
| Packing dimensions (mm):  | 1280x1272x1274  |
| Gross weight (kg):        | 128             |
| Gross volume (m3):        | 2,074           |