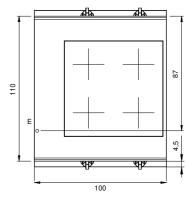

### **Technical draw**

E: Electric power

In order to constantly offer the best possible products we reserve the right to make changes on technical specifications without incurring any obligation for equipment previosly or subsequently sold.

### **Technical data**

| Modularity:               | On open cabinet |
|---------------------------|-----------------|
| Dimension (mm):           | 1000x1100x870   |
| Total eletric power (kW): | 20              |
| Electric power (V):       | 380-415         |
| Ampere (A):               | 30,5            |
| Phases:                   | 3N              |
| Cable section (mmq):      | 5G6             |
| Frequency (Hz):           | 50-60           |
| Net volume (m3):          | 0,957           |
| Packing dimensions (mm):  | 1280x1272x1274  |
| Gross weight (kg):        | 128             |
| Gross volume (m3):        | 2,074           |