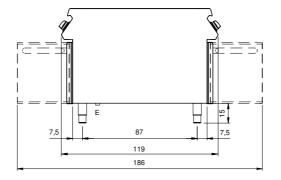

### **Technical draw**

E: Electric power

In order to constantly offer the best possible products we reserve the right to make changes on technical specifications without incurring any obligation for equipment previosly or subsequently sold.

### **Technical data**

| Modularity:               | On open cabinet |
|---------------------------|-----------------|
| Dimension (mm):           | 1000x1100x870   |
| Total eletric power (kW): | 20              |
| Electric power (V):       | 380-415         |
| Ampere (A):               | 30,5            |
| Phases:                   | 3N              |
| Cable section (mmq):      | 5G6             |
| Frequency (Hz):           | 50-60           |
| Net volume (m3):          | 0,957           |
| Packing dimensions (mm):  | 1280x1272x1274  |
| Gross weight (kg):        | 128             |
| Gross volume (m3):        | 2,074           |