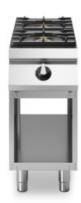

## **ROC 1100**

**Model:** R110/40PCGB/A **Cod:** MP01015115050

## **Features**

| Burners:     | Single and double crown cast iron burners with brass burner cap                        |
|--------------|----------------------------------------------------------------------------------------|
| Grill:       | For single burner in cast iron or stainless steel (optional) dishwasher safe           |
| Working top: | Rrealizzato in acciaio inox AISI 304<br>spessore 2 mm con bacinelle in<br>acciaio inox |
| Knobs:       | Made of aluminum with IPX5 water protection                                            |
| Flue:        | Made of AISI 304 stainless steel                                                       |
| Kit Gas:     | Natural gas conversion kit 30/50 m/bar (tested with natural gas G20)                   |