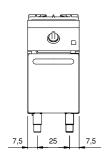

## **Technical data**

| Modularity:               | On cabinet with doors |
|---------------------------|-----------------------|
| Dimension (mm):           | 400x1100x870          |
| Total gas power (Kcal/h): | 11178                 |
| Total gas power (kW):     | 13                    |
| Gas connection:           | 1/2"                  |
| Net volume (m3):          | 0,383                 |
| Packing dimensions (mm):  | 480x1272x1240         |
| Gross weight (kg):        | 75                    |
| Burner power 1 (kW):      | 5,5                   |
| Burner power 2 (kW):      | 7,5                   |
| Gross volume (m3):        | 0,757                 |

## **Technical draw**

**G:** Gas connection 1/2"

In order to constantly offer the best possible products we reserve the right to make changes on technical specifications without incurring any obligation for equipment previously or subsequently sold.