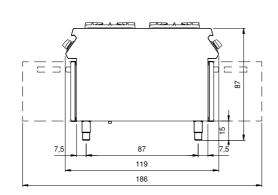

## **Technical data**

| Modularity:               | On cabinet with doors |
|---------------------------|-----------------------|
| Dimension (mm):           | 400x1100x870          |
| Total gas power (Kcal/h): | 11178                 |
| Total gas power (kW):     | 13                    |
| Gas connection:           | 1/2"                  |
| Net volume (m3):          | 0,383                 |
| Packing dimensions (mm):  | 480x1272x1240         |
| Gross weight (kg):        | 75                    |
| Burner power 1 (kW):      | 5,5                   |
| Burner power 2 (kW):      | 7,5                   |
| Gross volume (m3):        | 0,757                 |

## **Technical draw**

**G:** Gas connection 1/2"

In order to constantly offer the best possible products we reserve the right to make changes on technical specifications without incurring any obligation for equipment previously or subsequently sold.