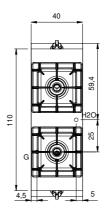

## **Technical data**

| Modularity:               | On cabinet with doors |
|---------------------------|-----------------------|
| Dimension (mm):           | 400x1100x870          |
| Total gas power (Kcal/h): | 11178                 |
| Total gas power (kW):     | 13                    |
| Gas connection:           | 1/2"                  |
| Net volume (m3):          | 0,383                 |
| Packing dimensions (mm):  | 480x1272x1240         |
| Gross weight (kg):        | 75                    |
| Burner power 1 (kW):      | 5,5                   |
| Burner power 2 (kW):      | 7,5                   |
| Gross volume (m3):        | 0,757                 |

## **Technical draw**

**G:** Gas connection 1/2"

In order to constantly offer the best possible products we reserve the right to make changes on technical specifications without incurring any obligation for equipment previously or subsequently sold.