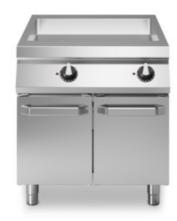

## **ROC 1100**

**Model:** R110/80BMFE/P **Cod:** MP01575125004

## **Technical data**

| Modularity:                         | On cabinet with doors |
|-------------------------------------|-----------------------|
| Dimension (mm):                     | 800x1100x870          |
| Total eletric power (kW):           | 13,2                  |
| Cooking zone dimensions 1 (LxD mm): | 720x750               |
| Nr. Wells:                          | 1                     |
| Well litres 1:                      | 40,5                  |
| Well dimensions 1 (mm):             | 720x750x98            |
| Electric power (V):                 | 380-415               |
| Ampere (A):                         | 20,5                  |
| Phases:                             | 3N                    |
| Cable section (mmq):                | 5G2,5                 |
| Frequency (Hz):                     | 50-60                 |
| Net volume (m3):                    | 0,766                 |
| Packing dimensions (mm):            | 880x1272x1274         |
| Gross volume (m3):                  | 1,426                 |

## **Features**

| Working top:            | Rrealizzato in acciaio inox AISI 304 spessore 2 mm                                     |
|-------------------------|----------------------------------------------------------------------------------------|
| Material of plate:      | Chrome                                                                                 |
| Plate finish:           | Smooth                                                                                 |
| Tipologia ribaltamento: | Manual                                                                                 |
| Knobs:                  | Made of aluminum with IPX5 water protection                                            |
| Handles:                | The brushed aluminum handles allow for a secure and sturdy grip with a ergonomic lines |
| Heating:                | Armored heating elements positioned under the well                                     |
|                         |                                                                                        |