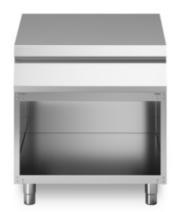

## **ROC 1100**

**Model:** R110/80PLN/A **Cod:** MP01735145010

## **Technical data**

| Modularity:              | On open cabinet |
|--------------------------|-----------------|
| Dimension (mm):          | 800x1100x870    |
| Net volume (m3):         | 0,766           |
| Packing dimensions (mm): | 880x1272x1274   |
| Gross volume (m3):       | 1,426           |

## **Features**

| Working top: | Made of AISI 304 stainless steel |
|--------------|----------------------------------|
|              | with a thickness of 2 mm         |

In order to constantly offer the best possible products we reserve the right to make changes on technical specifications without incurring any obligation for equipment previously or subsequently sold.