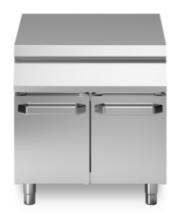

## **ROC 1100**

**Model:** R110/80PLN/P **Cod:** MP01735145011

## **Technical data**

| Modularity:              | On cabinet with doors |
|--------------------------|-----------------------|
| Dimension (mm):          | 800x1100x870          |
| Net volume (m3):         | 0,766                 |
| Packing dimensions (mm): | 880x1272x1274         |
| Gross volume (m3):       | 1,426                 |

## **Features**

| Working top: | Made of AISI 304 stainless steel |
|--------------|----------------------------------|
|              | with a thickness of 2 mm         |

In order to constantly offer the best possible products we reserve the right to make changes on technical specifications without incurring any obligation for equipment previously or subsequently sold.